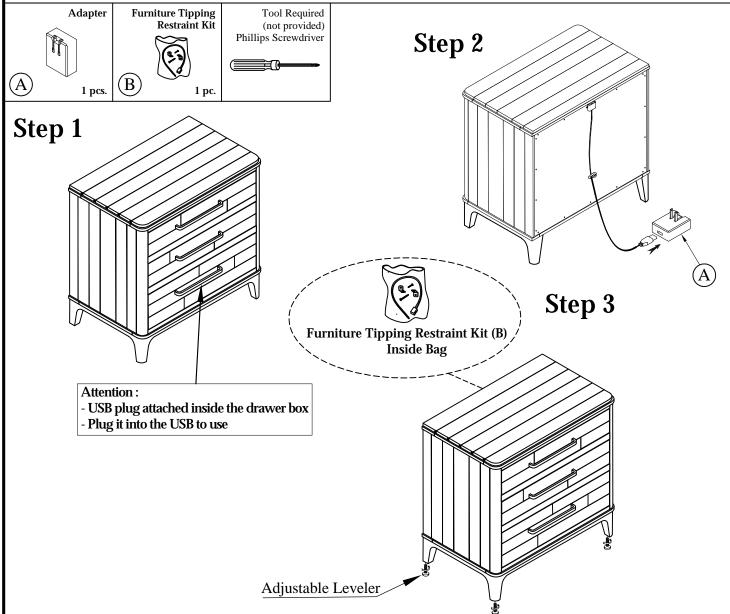

## Components and Hardware List

Assembly Instructions

For product and personal safety, a Furniture Tipping Restraint kit has been included with this unit which can help to minimize the risk of the unit accidentally tipping forward, if used and properly installed per the kit manufacturer's instructions.